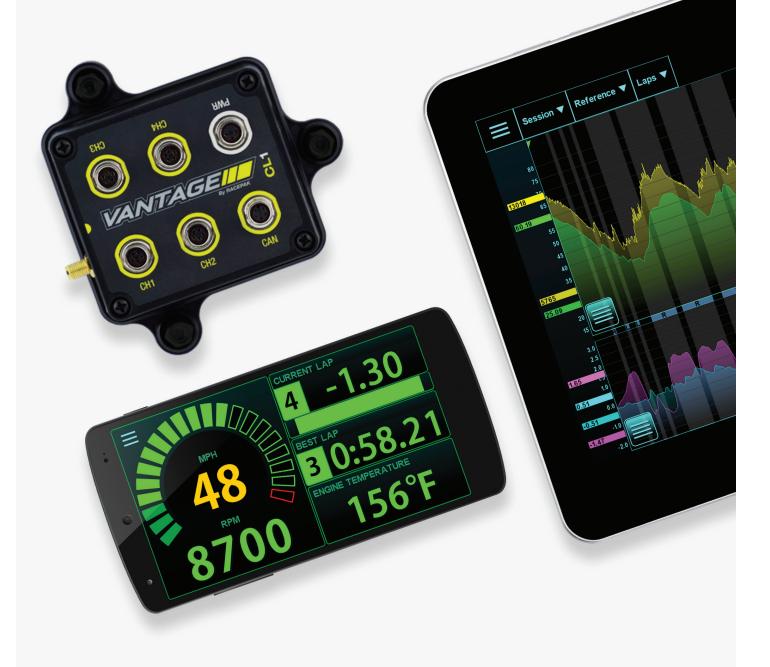

## See More. Win More.

The D3 app provides complete instrumentation for the driver, gathers all sensor information wirelessly from the CL1 data box AND uploads real time data to your secure Racepak cloud account, utilizing the phone's cellular capabilities.

## Data Redefined

6

The D3 app utilizes the familiar touch, swipe and pinch functions of mobile devices, providing the most advanced, yet user friendly data analysis experience available. In addition, on track data can be viewed live, anytime, anywhere there a cellular connection is available.